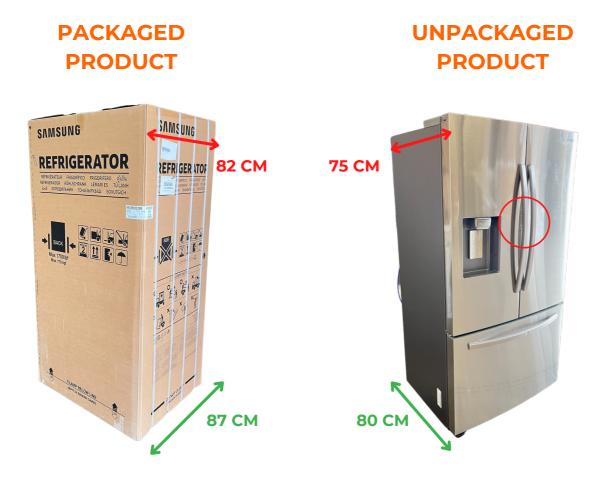

#### WHAT WE NEED YOU TO DO

Ensure the product you have purchased will fit in your property and can be safely carried through to your desired room of choice by our delivery team without any risk of damage being caused. In the interest of the safety of our delivery technicians and protecting the product and your property from damage we require a minimum of 2.5 CM of space between the product and the door frame or wall.

In the event the product will safely not fit through your desired access route, our delivery technicians will survey your property to establish whether there is another safe and accessible route into your property, for example the rear entrance. Alternatively if another route is unavailable, you can request our delivery technicians unpack the product outside of the property and attempt the delivery if the entrance dimensions permit.

If the space available at your property between the unpackaged product is less than 2.5 CM on either side, you have the option to sign a disclaimer form allowing the delivery to be attempted by our technicians waiving your right to claim any damages from your retailer or 2 Man Home Delivery relating to any damage caused to the product or your property. It is important that you understand should you accept the damage waiver, and it remains not possible to take the product into your room of choice, it will be left at the most suitable point in your property. Alternatively, we will attempt to take it out of the property and place it into a garage or outhouse if you so desire. Please note once the disclaimer has been signed we are unable to remove the new appliance from your property and return it back to our warehouse.