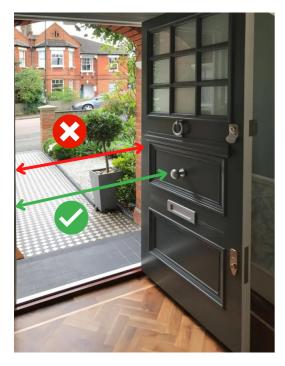

#### HOW TO MEASURE YOUR ACCESS ROUTE

Ensure that your entrance door is fully opened to its maximum capacity before taking the measurements

Measure each doorway frame to frame taking into consideration and protruding door handles for door knobs that could decrease the width