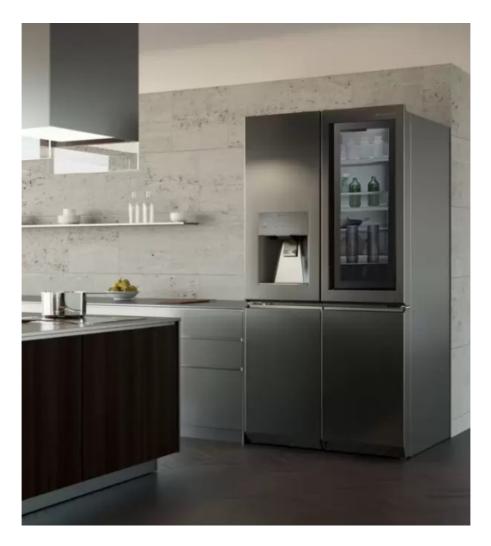

If the product you have purchased is not listed within the schedule, contact us at info@2mhd.com quoting your name, order number and delivery post code for clarification of your product dimensions.

| PRODUCT<br>CODE | PRODUCT DESCRIPTION                                    | UNPACKAGED<br>WIDTH | PACKAGED<br>WIDTH |
|-----------------|--------------------------------------------------------|---------------------|-------------------|
| 256083          | HAIER HB18FGSAAA FRIDGE FREEZER                        | 68 CM               | 75 CM             |
| 295937          | HAIER HB20FPAAA FRIDGE FREEZER                         | 68 CM               | 75 CM             |
| 354918          | HAIER HCR5919FOPG FRIDGE FREEZER                       | 65 CM               | 72 CM             |
| 346032          | HAIER HDR5719FWMP FRIDGE FREEZER                       | 68 CM               | 74 CM             |
| 375367          | HAIER HEFR3719FWMP FRIDGE FREEZER                      | 68 CM               | 75 CM             |
| 356641          | HAIER HSOBPIF9183 FRIDGE FREEZER                       | 66 CM               | 72 CM             |
| 312145          | HAIER HTF-540DGG7 AMERICAN FRIDGE FREEZER              | 65 CM               | 72 CM             |
| 256097          | HAIER HTF-610DM7 AMERICAN FRIDGE FREEZER               | 74 CM               | 82 CM             |
| 265992          | HAIER HTF610DSN7 MULTIDOOR FRIDGE FREEZER              | 74 CM               | 81 CM             |
| 349653          | HISENSE RS694N4IIF PLUMBED WATER AND ICE SIDE BY SIDE  | 75 CM               | 78 CM             |
| 333268          | LG GS1960PZVV FRIDGE FREEZER                           | 74 CM               | 77 CM             |
| 253470          | LG SIGNATURE LSR100 SIDE BY SIDE FRIDGE FREEZER SILVER | 75 CM               | 82 CM             |
| 380605          | SAMSUNG FAMILY HUB RS6HA8891SL/EU                      | 72 CM               | 77 CM             |
| 378474          | SAMSUNG MULTI DOOR FRIDGE FREEZER BLACK                | 72 CM               | 77 CM             |
| 350857          | SAMSUNG RF23R62E3B1/EU FRIDGE FREEZER                  | 79 CM               | 77 CM             |
| 350854          | SAMSUNG RF23R62E3SR/EU FRIDGE FREEZER                  | 79 CM               | 77 CM             |
| 382668          | SAMSUNG RF50A5202B1/EU FRIDGE FREEZER                  | 72 CM               | 77 CM             |
| 406373          | SAMSUNG RL4363SBAB1/EU FRIDGE FREEZER                  | 70 CM               | 75 CM             |
| 406345          | SAMSUNG RS50N3513S8/EU FRIDGE FREEZER                  | 74 CM               | 78 CM             |
| 399355          | SAMSUNG RS67A8811S9/EU FRIDGE FREEZER                  | 72 CM               | 77 CM             |
| 380603          | SAMSUNG RS68A8830B1 SIDE BY SIDE                       | 72 CM               | 77 CM             |
| 399350          | SAMSUNG RS68A8830S9/EU SIDE BY SIDE                    | 72 CM               | 77 CM             |
| 8208200         | SHARP SJ-EX820F2-SL FRIDGE FREEZER                     | 78 CM               | 85 CM             |